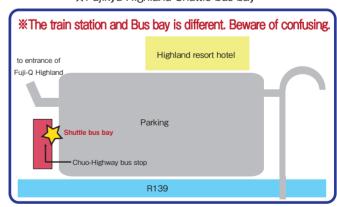

## Shuttle bus Time table Reservation only

|  | A<br>M | Hotel DP. | Kawaguchiko-sta. DP.                  | Fujikyu Highland Highway bus stop DP. | Hotel AR. |
|--|--------|-----------|---------------------------------------|---------------------------------------|-----------|
|  |        | 8:30      | 8:45                                  | 8:55                                  | 9:05      |
|  |        | 9:30      | 9:45                                  | 9:55                                  | 10:05     |
|  |        | 10:30     | 10:45                                 | 10:55                                 | 11:05     |
|  |        | 11:30     | 11:45                                 | 11:55                                 | 12:05     |
|  |        | 12:30     | 12:45                                 | 12:55                                 | 13:05     |
|  |        | Hotel DP. | Fujikyu Highland Highway bus stop DP. | Kawaguchiko-sta. DP.                  | Hotel AR. |
|  | P      | 14:00     | 14:10                                 | 14:20                                 | 14:35     |
|  |        | 15:00     | 15:10                                 | 15:20                                 | 15:35     |
|  |        | 16:00     | 16:10                                 | 16:20                                 | 16:35     |
|  |        | 17:00     | 17:10                                 | 17:20                                 | 17:35     |
|  |        | 18:00     | 18:10                                 | 18:20                                 | 18:35     |
|  |        | 19:00     | 19:10                                 | 19:20                                 | 19:35     |

★Fujikyu Highland Shuttle bus bay