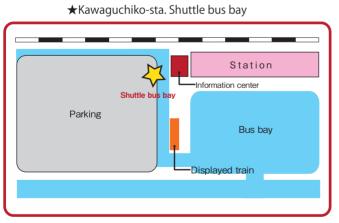

## Shuttle bus Time table Reservation only

|  | A<br>M | Hotel DP. | Kawaguchiko-sta. DP.                  | Fujikyu Highland Highway bus stop DP. | Hotel AR. |
|--|--------|-----------|---------------------------------------|---------------------------------------|-----------|
|  |        | 8:30      | 8:45                                  | 8:55                                  | 9:05      |
|  |        | 9:30      | 9:45                                  | 9:55                                  | 10:05     |
|  |        | 10:30     | 10:45                                 | 10:55                                 | 11:05     |
|  |        | 11:30     | 11:45                                 | 11:55                                 | 12:05     |
|  |        | 12:30     | 12:45                                 | 12:55                                 | 13:05     |
|  |        | Hotel DP. | Fujikyu Highland Highway bus stop DP. | Kawaguchiko-sta. DP.                  | Hotel AR. |
|  | P      | 14:00     | 14:10                                 | 14:20                                 | 14:35     |
|  |        | 15:00     | 15:10                                 | 15:20                                 | 15:35     |
|  |        | 16:00     | 16:10                                 | 16:20                                 | 16:35     |
|  |        | 17:00     | 17:10                                 | 17:20                                 | 17:35     |
|  |        | 18:00     | 18:10                                 | 18:20                                 | 18:35     |
|  |        | 19:00     | 19:10                                 | 19:20                                 | 19:35     |